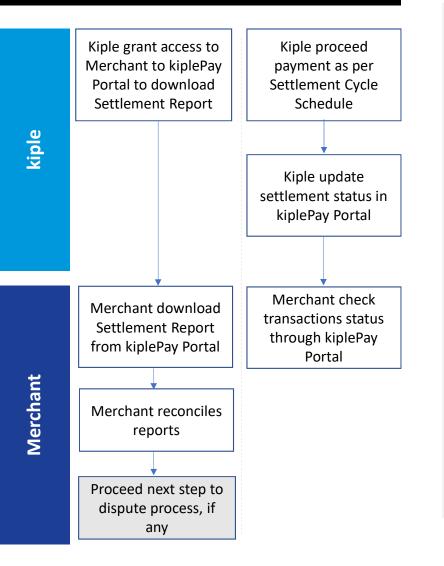

## Merchant Settlement Process Schedule

Settlement Report sharing and Merchant Settlement Process: -

- 1) Kiple will make Settlement to Merchant as per Settlement Cycle Schedule.
- 2) Settlement Cycle Schedule can be found in Onboarding Form. Illustration (a): for Merchant

- 3) Merchant can refer to kiplePay Portal for all transactions record.
- 4) In the event that Merchant finds any discrepancy after the reconciliation, Merchant can raise dispute.
- 5) Such dispute will be handled in accordance with Merchant Dispute Process Schedule.