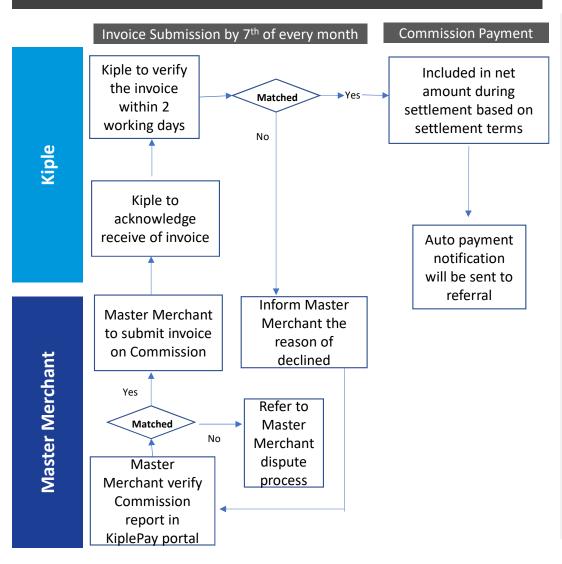

## Invoice from Master Merchant on Commission

Invoice from Master Merchant on profit sharing:

- 1) Master Merchant can generate report through KiplePay portal.
- 2) Master Merchant will need to submit invoice to <a href="mailto:finance@kiplepay.com">finance@kiplepay.com</a> by 7<sup>th</sup> of every month.
- Payment to Master Merchant will be included in net amount during settlement based on settlement terms
- 4) In the event Master Merchant finds any discrepancy after reconciliation, Master Merchant can raise dispute which will be addressed in "Master Merchant Dispute" process (refer to Master Merchant Dispute Process).

If Master Merchant is also a Merchant under the Agreement, payment of Commission is subject to the following: -

Settlement Amount = Transaction amount - Total MDR amount - Total Tax on MDR amount + Commission (Master Merchant's Portion)