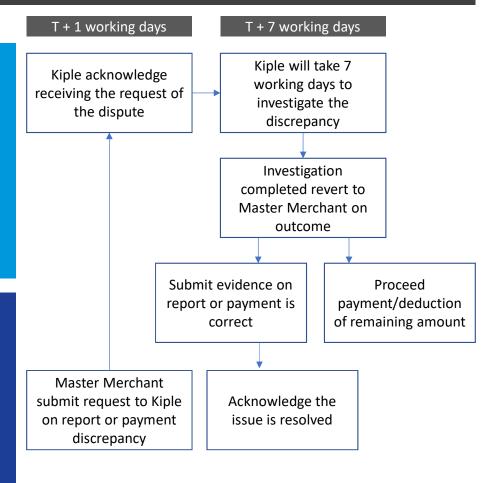

This Master Merchant Settlement & Dispute Process Schedule is incorporated and forms part of the Master Merchant Terms.

Dispute process in the event of discrepancy of the report or payment by Kiple: -

- 1) Master Merchant will need to raise a dispute request to Kiple via the following contact provided
- 2) Kiple will acknowledge of the dispute request from Master Merchant and will take 7 working days to investigate the discrepancy.
- Upon conclusion of the investigation below is the potential outcomes:
  - a) Kiple has identified issue on payment shortfall or overpayment. For short fall of payment, Kiple will make the remaining payment on the following day. On over payment Kiple will deduct from the next payment due to Master Merchant.
  - b) If there are no evidence of discrepancy, Kiple will provide the necessary reports to Master Merchant.
- 4) In the event of dispute both parties need to raise it within 30 days failing which any transaction past 30 days will not be processed.